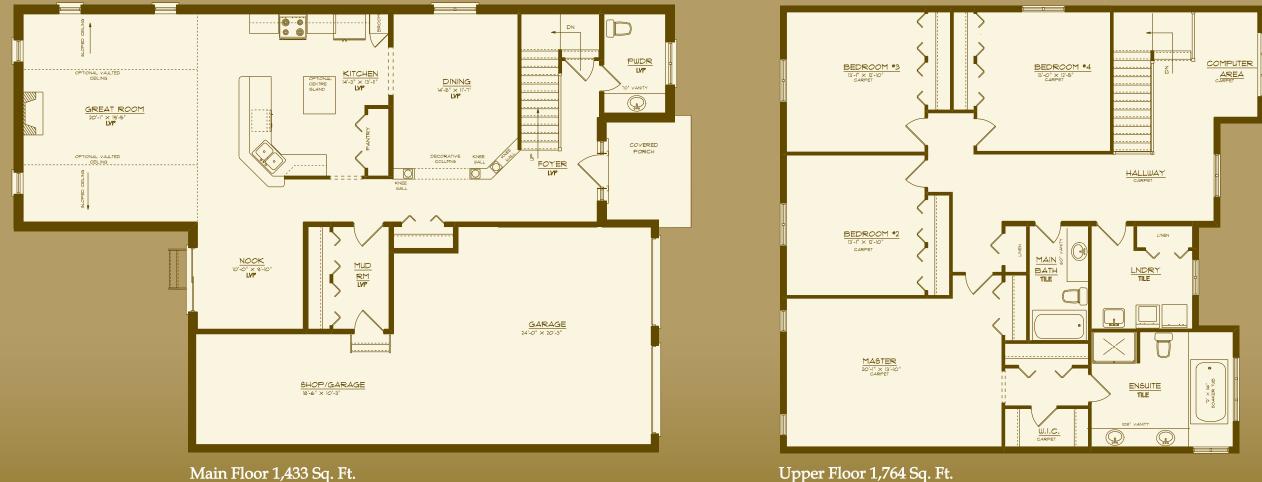

## The Schiefele

Square Footage: 3,197 Bedrooms: 4 Bathrooms: 2.5 Storeys: 2 Lot Width: 50 ft.

4 Bedroom, 2 storey, 2 ½ baths, tandem garage, double garage doors, spacious mud room, second floor laundry, spacious master.

www.bromberghomes.com

- And and all

Jacobs Trail Estates The Schiefele

Square Footage: 3,197 Bedrooms: 4

Bathrooms: 2.5

Lot Width: 50 ft. Storeys: 2

Main Floor 1,433 Sq. Ft.

Bromberg

Homes nberg Ltd

www.bromberghomes.com

All drawings are artist concepts of the final product and may be revised and/or improved as necessitated by Architectural controls. All floor plans are approximate dimensions. Floor areas shown include "open to below" but do not include garage or basement areas. E. & O. E.