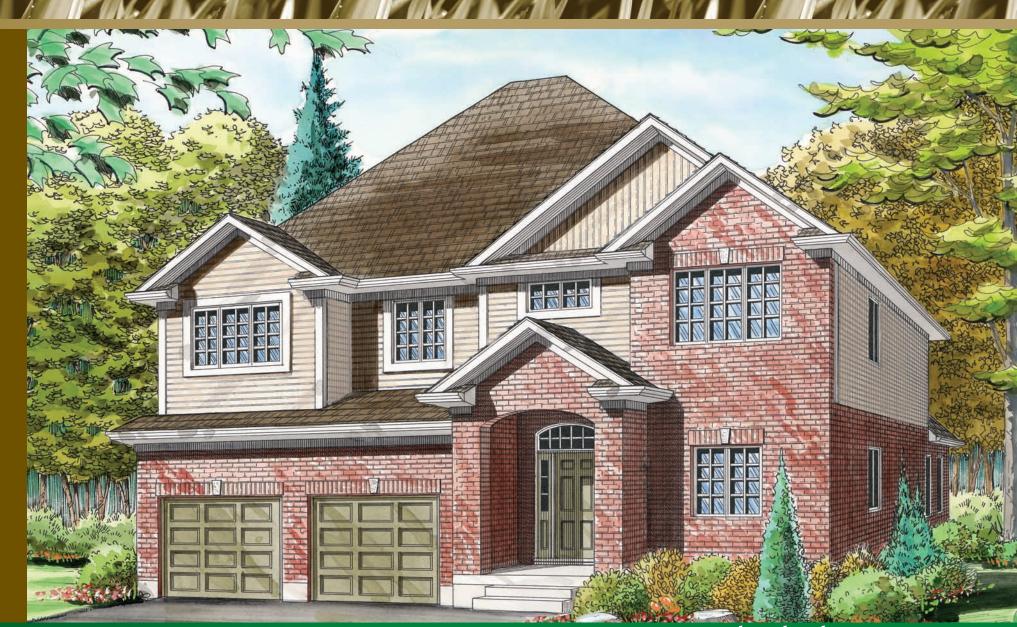

## The Schiefele

Square Footage: 3,197 Bedrooms: 4 Bathrooms: 2.5 Storeys: 2 Lot Width: 50 ft.

4 Bedroom, 2 storey, 2 ½ baths, tandem garage, double garage doors, spacious mud room, second floor laundry, spacious master.

www.bromberghomes.com

- And and all

Jacobs Trail Estates The Schiefele

Square Footage: 3,197 Bedrooms: 4

Bathrooms: 2.5

Lot Width: 50 ft. Storeys: 2

Main Floor 1,433 Sq. Ft.

Bromberg